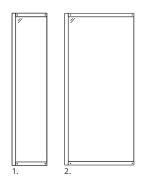

#### **Glass Modules**

C shaped glass modules

1. IYR\_GCM\_5002200 Size: 500 x 2200 mm

2. IYR\_GCM\_10002200 Size: 1000 x 2200 mm