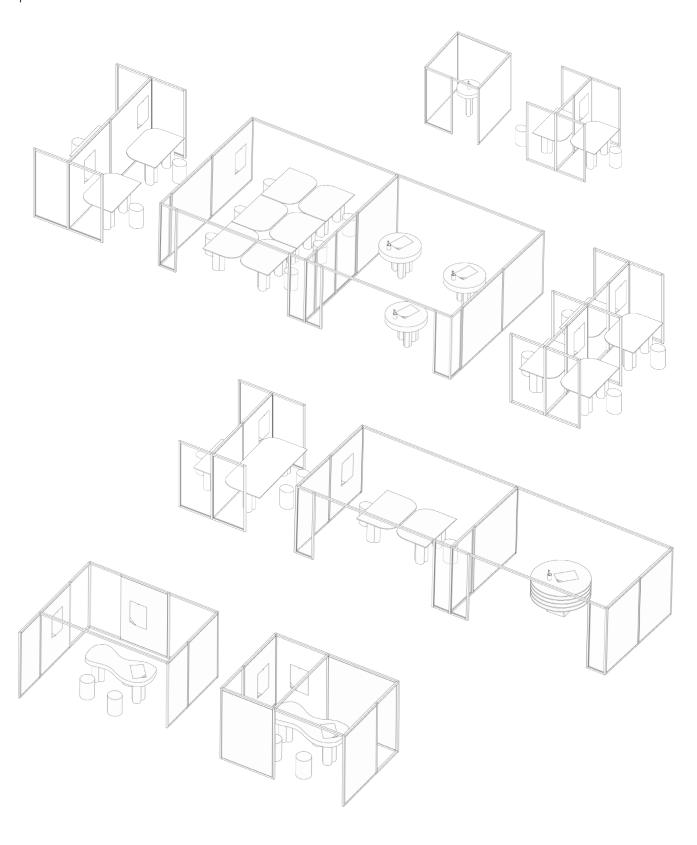

#### **CONFIGURATIONS**

The In Your Room system consist of a framework that can be assembled with simple tooling. It comes in pre-assembled acoustic modules, glass modules, open modules and posts and bars that all can be connected to create a larger predefined or bespoke configuration.

#### **CONFIGURATIONS**

The In Your Room modules offer an unparalleled level of configurability and adaptability. The system is designed to transform a given space into a versatile and dynamic environment, catering to a wide range of needs and preferences.