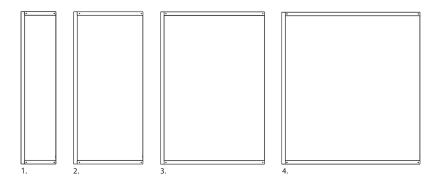

#### **Acoustic Modules**

C shaped acoustic modules

1. IYR\_ACM\_5002200 Size: 500 x 2200 mm

2. IYR\_ACM\_10002200 Size: 1000 x 2200 mm

3. IYR\_ACM\_15002200 Size: 1500 x 2200 mm

3. IYR\_ACM\_15002200 Size: 2000 x 2200 mm

#### **Glass Modules**

C shaped glass modules

1. IYR\_GCM\_5002200 Size: 500 x 2200 mm

2. IYR\_GCM\_10002200 Size: 1000 x 2200 mm

#### **Open Modules**

C shaped open modules

1. IYR\_OCM\_5002200 Size: 500 x 2200 mm

2. IYR\_OCM\_10002200 Size: 1000 x 2200 mm

3. IYR\_OCM\_15002200 Size: 1500 x 2200 mm

4. IYR\_OCM\_20002200 Size: 2000 x 2200 mm