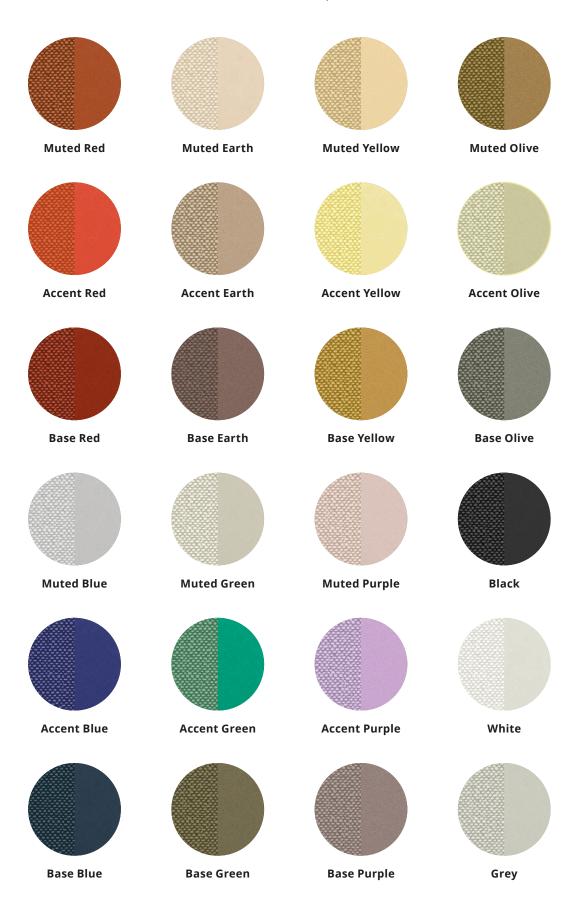

#### **COLOURS**

In Your Room features 8 distinct colours: Blue, Earth, Green, Yellow, Red, Purple, Olive, Neutral. Each colour is available in 3 variations – Muted, Accent and Base.