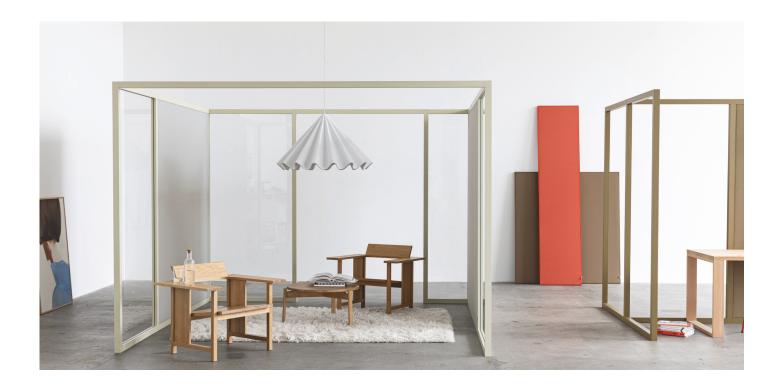

#### PRODUCT DESCRIPTION

In Your Room - Redefinding Workspace Adaptability!

**In Your Room** is designed to be your ideal workspace companion. Its modular construction allows you to effortlessly tailor your environment to your exact specifications. Whether you need a personal office, a collaborative meeting space, or a serene relaxation area, In Your Room adapts with ease. With its combination of a versatile framework and precision-engineered acoustic and glass modules, In Your Room can be reconfigured or reshaped to your heart's content, offering the ultimate in flexibility, sustainability, cost-effectiveness, and time efficiency.

#### **FEATURES**

**A modular room-in-room workspace framework** that creates partitioning and semi open spaces, allowing you to effortlessly tailor your environment to your needs.

**A range of predefined configurations** for a plug and play solution accommodating versatile work functions.