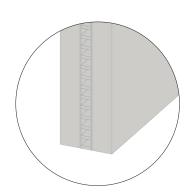

#### **ACOUSTIC FUNCTIONALITY**

The acoustic c shaped modules are ingeniously crafted with a sandwich construction, seamlessly integrating a central 10 mm reboard sound-blocking plate flanked by two outer layers of 20 mm sound absorbers. This construction not only ensures robust soundproofing but also maximizes the absorption of unwanted noise. The 10 mm reboard sound-blocking plate serves as a barrier, impeding the passage of sound waves, while the dual 20 mm sound absorbers on either side function synergistically to effectively absorb sound.

#### COMPONENTS

**IYR frame:** Fine structured powder coated aluminium made from 75% upcycled aluminium scrap.

**Acoustic panel:** Fine structured powder coated aluminium frame made from 75% upcycled aluminium scrap.

10 mm reboard sound-blocking plate.

2 x 20 mm PET sound absorbers made from 50% virgin fibres from recycled plastic bottles.

2 x changeable canvases made from 100% recycled polyester fibres.

**Glass:** 6 mm hardened glass inserted into IYR frame profile with plastic glass list