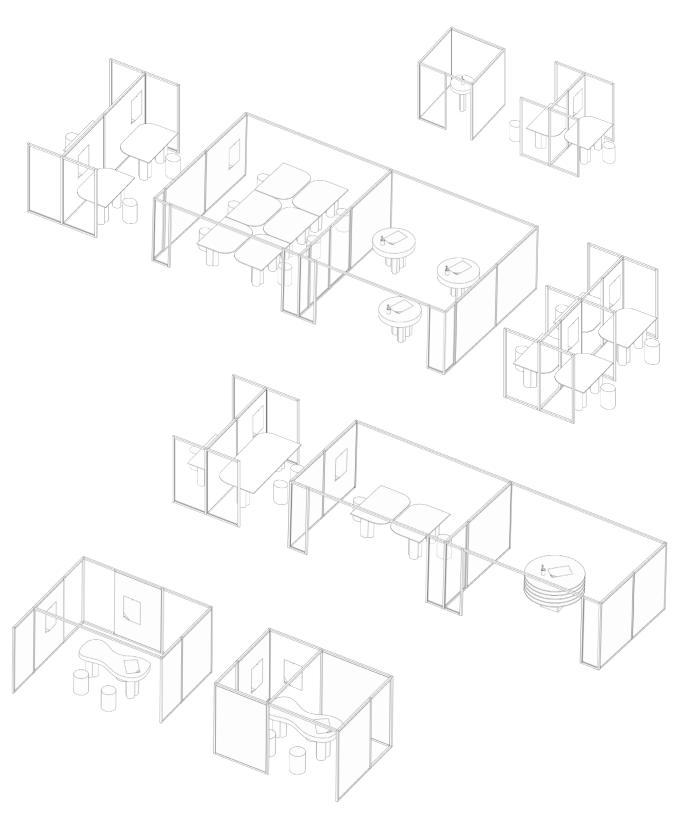

#### **CONFIGURATIONS**

The In Your Room system consist of a framework that can be assembled with simple tooling. It comes in pre-assembled acoustic modules, glass modules, open modules and posts and bars that all can be connected to create a larger predefined or bespoke configuration.

#### **CONFIGURATIONS**

The In Your Room modules offer an unparalleled level of configurability and adaptability. The system is designed to transform a given space into a versatile and dynamic environment, catering to a wide range of needs and preferences.