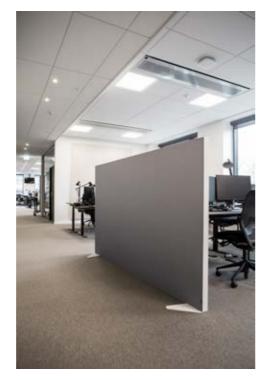

# Sweco

# Space for engineering the future

**Location** Copenhagen

# **Category** Office

**Products used** On the Wall 60, Hang With Me, Stand By Me

**Services**Acoustic Mapping, Branding, Color Proofing, Corporate Identity, Customization, Graphic Design, Interior Design

Stand By Me / Custom size, Canvas: Colored texture

Hang With Me / 3 x columns, Canvas: Colored texture

On The Wall 60 / Custom sizes, Canvas: Sweco visual identity