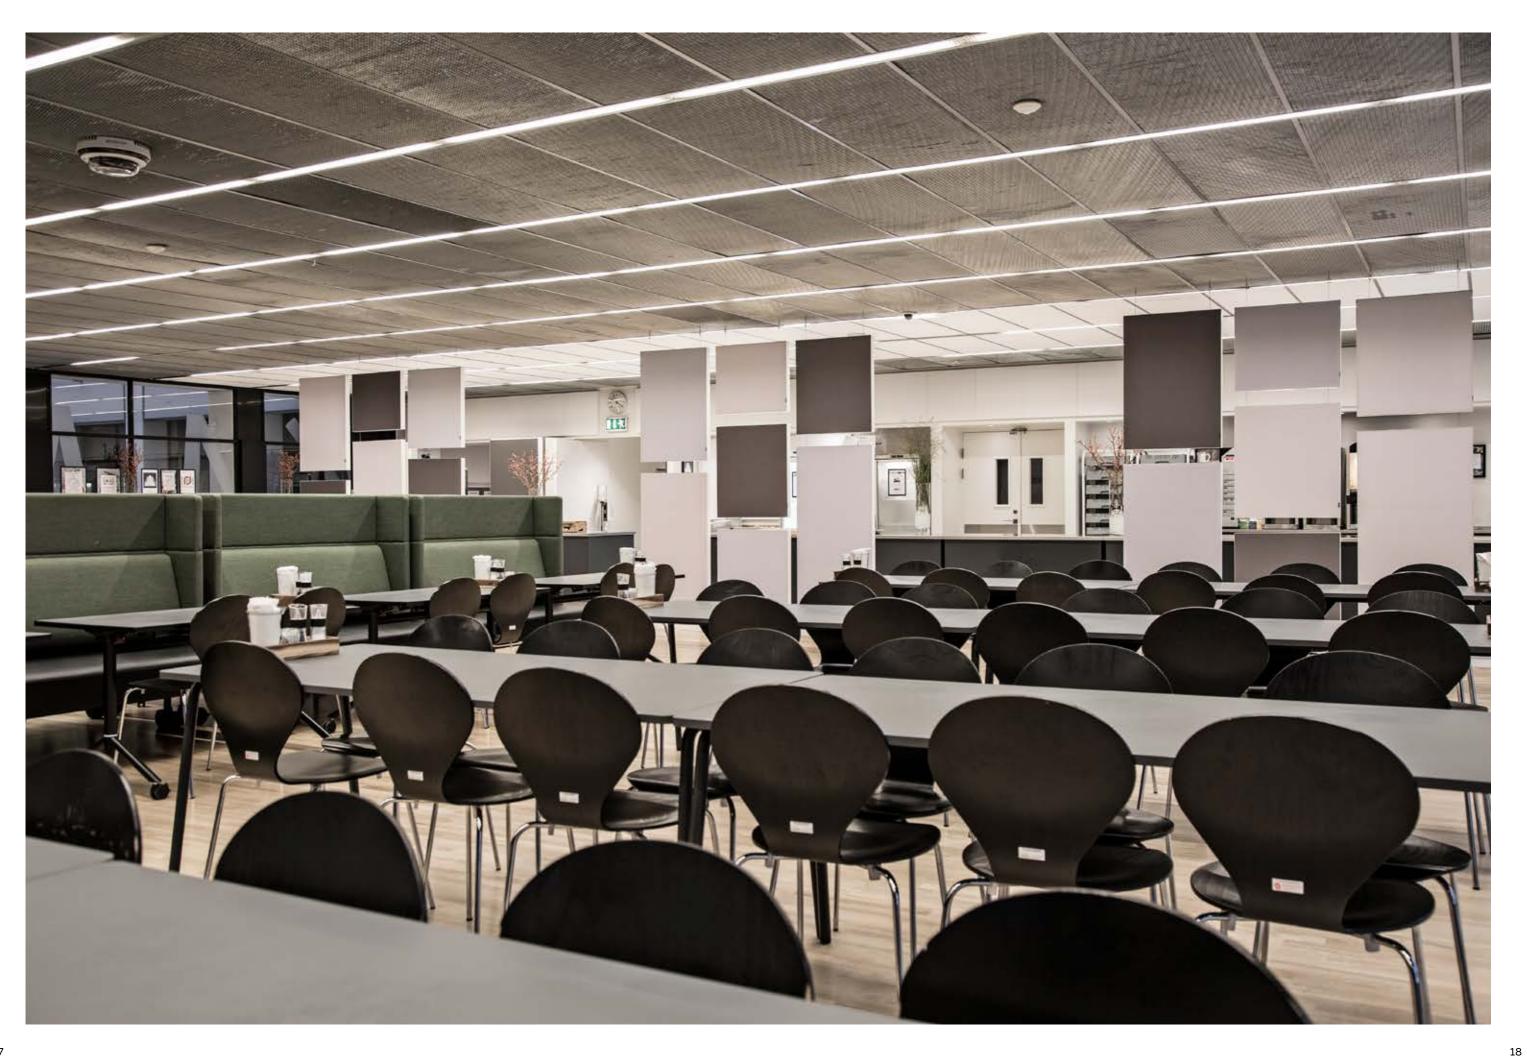

# Sweco

# Space for engineering the future

**Location** Copenhagen

# **Category** Office

**Products used** On the Wall 60, Hang With Me, Stand By Me

**Services**Acoustic Mapping, Branding, Color Proofing, Corporate Identity, Customization, Graphic Design, Interior Design

Stand By Me / Custom size, Canvas: Colored texture

Hang With Me / 3 x columns, Canvas: Colored texture

On The Wall 60 / Custom sizes, Canvas: Sweco visual identity