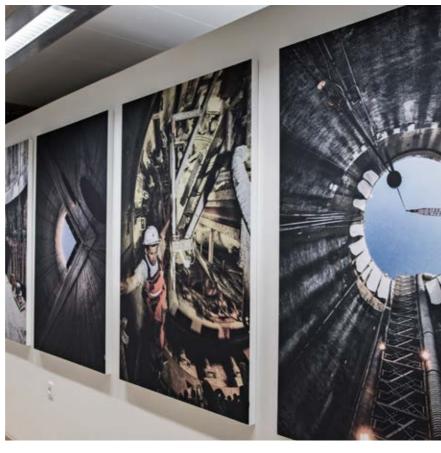

# Hillerød Lille Skole

## Audible learning

**Location** Hillerød

**Category** Learning

**Products used** On The Wall 60

**Services**Acoustic Mapping, Customization, Interior design

**Collaboration**Ultima-K custom furniture maker

**On The Wall 60** / Custom fitted to writing board cabinet, Canvas: Photography from the AKUART Gallery

**On The Wall 60** / Custom fitted to writing board cabinet, Canvas: Photography from the AKUART Gallery