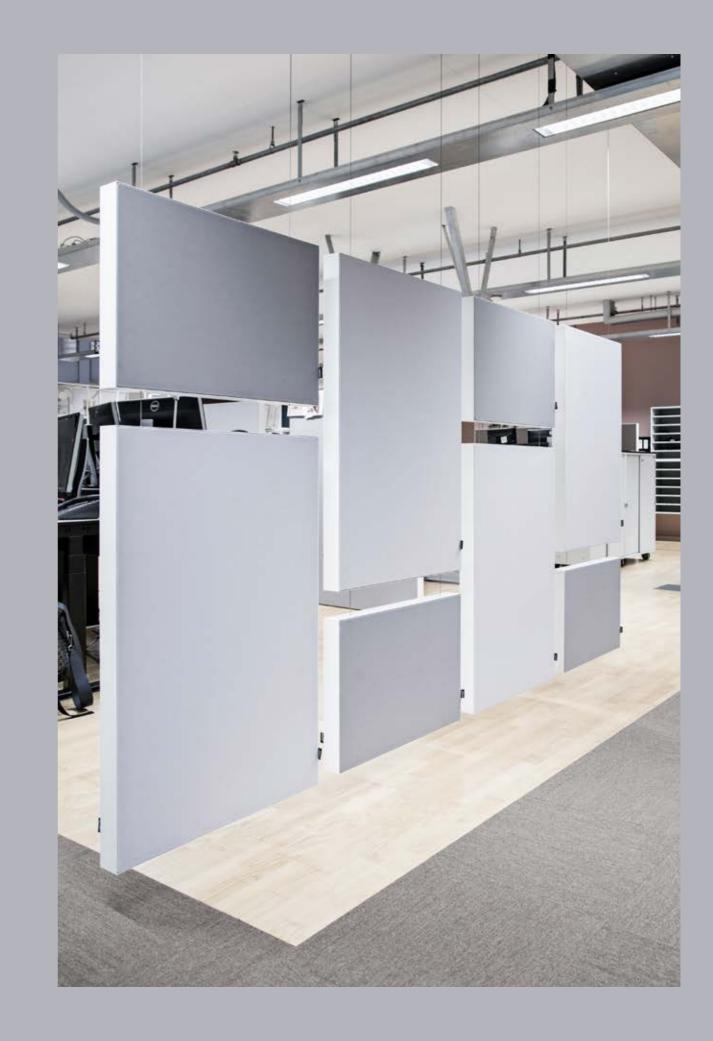

# Hofor

## Better flow of sound

**Location** Copenhagen

# **Category** Office

**Products used**On the Wall 60, Hang With Me, Stand By Me, I Got Your Back, Above You

Services
Acoustic Mapping, Color Proofing, Corporate Identity, Customization, Graphic Design, Interior Design

14

**Above You** / Custom size with integrated light fixture, Canvas: Eggshell white

Hang With Me / Custom oversize, Canvas: Colored texture

**On The Wall 60** / Standard sizes, Canvas: Hofor visual identity

I Got Your Back / Custom sizes on Montana Grid System, Canvas: Colored texture