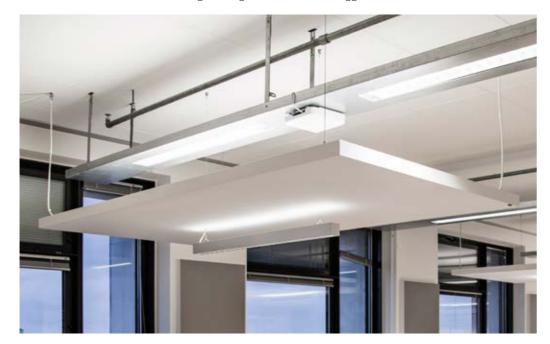

# **Category** Office

**Products used**On the Wall 60, Hang With Me, Stand By Me, I Got Your Back, Above You

Services
Acoustic Mapping, Color Proofing, Corporate Identity, Customization, Graphic Design, Interior Design

14

**Above You** / Custom size with integrated light fixture, Canvas: Eggshell white

Hang With Me / Custom oversize, Canvas: Colored texture

**On The Wall 60** / Standard sizes, Canvas: Hofor visual identity