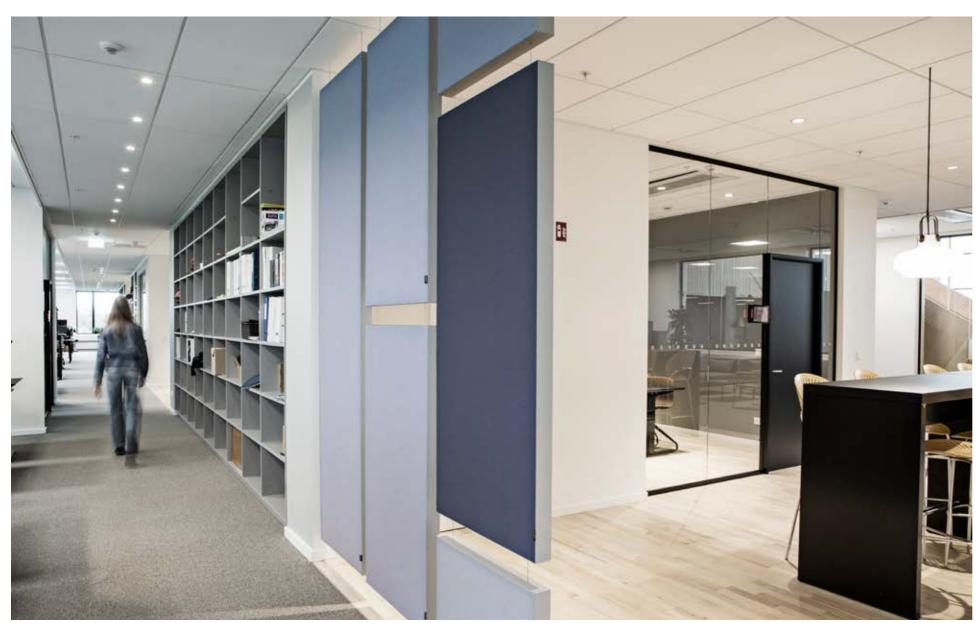

# Hofor

## Better flow of sound

**Location** Copenhagen

# **Category** Office

**Products used**On the Wall 60, Hang With Me, Stand By Me, I Got Your Back, Above You

Services
Acoustic Mapping, Color Proofing, Corporate Identity, Customization, Graphic Design, Interior Design

14

**Above You** / Custom size with integrated light fixture, Canvas: Eggshell white

Hang With Me / Custom oversize, Canvas: Colored texture

**On The Wall 60** / Standard sizes, Canvas: Hofor visual identity

I Got Your Back / Custom sizes on Montana Grid System, Canvas: Colored texture