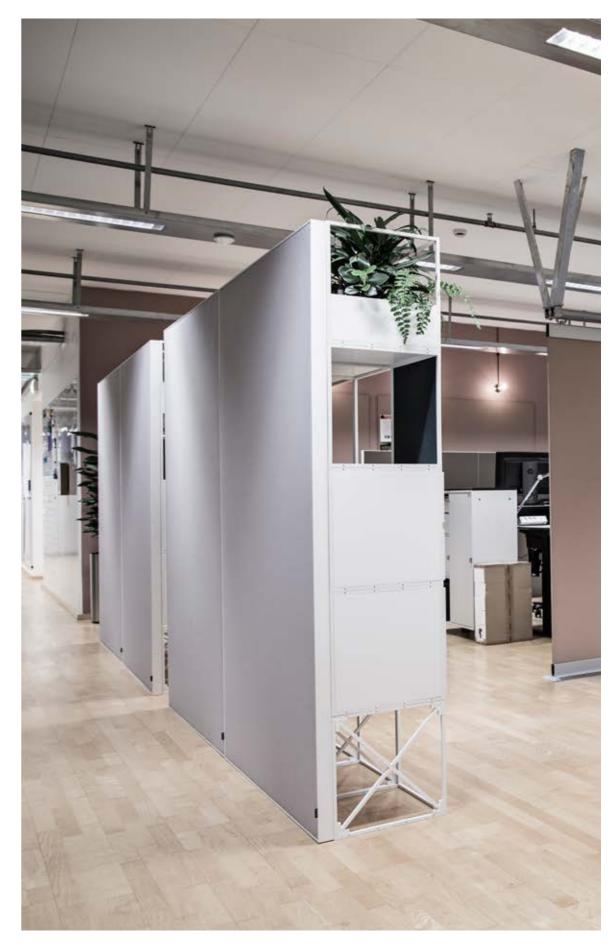

# Hofor

## Better flow of sound

**Location** Copenhagen

# **Category** Office

**Products used**On the Wall 60, Hang With Me, Stand By Me, I Got Your Back, Above You

Services
Acoustic Mapping, Color Proofing, Corporate Identity, Customization, Graphic Design, Interior Design

14

**Above You** / Custom size with integrated light fixture, Canvas: Eggshell white

Hang With Me / Custom oversize, Canvas: Colored texture

**On The Wall 60** / Standard sizes, Canvas: Hofor visual identity

I Got Your Back / Custom sizes on Montana Grid System, Canvas: Colored texture