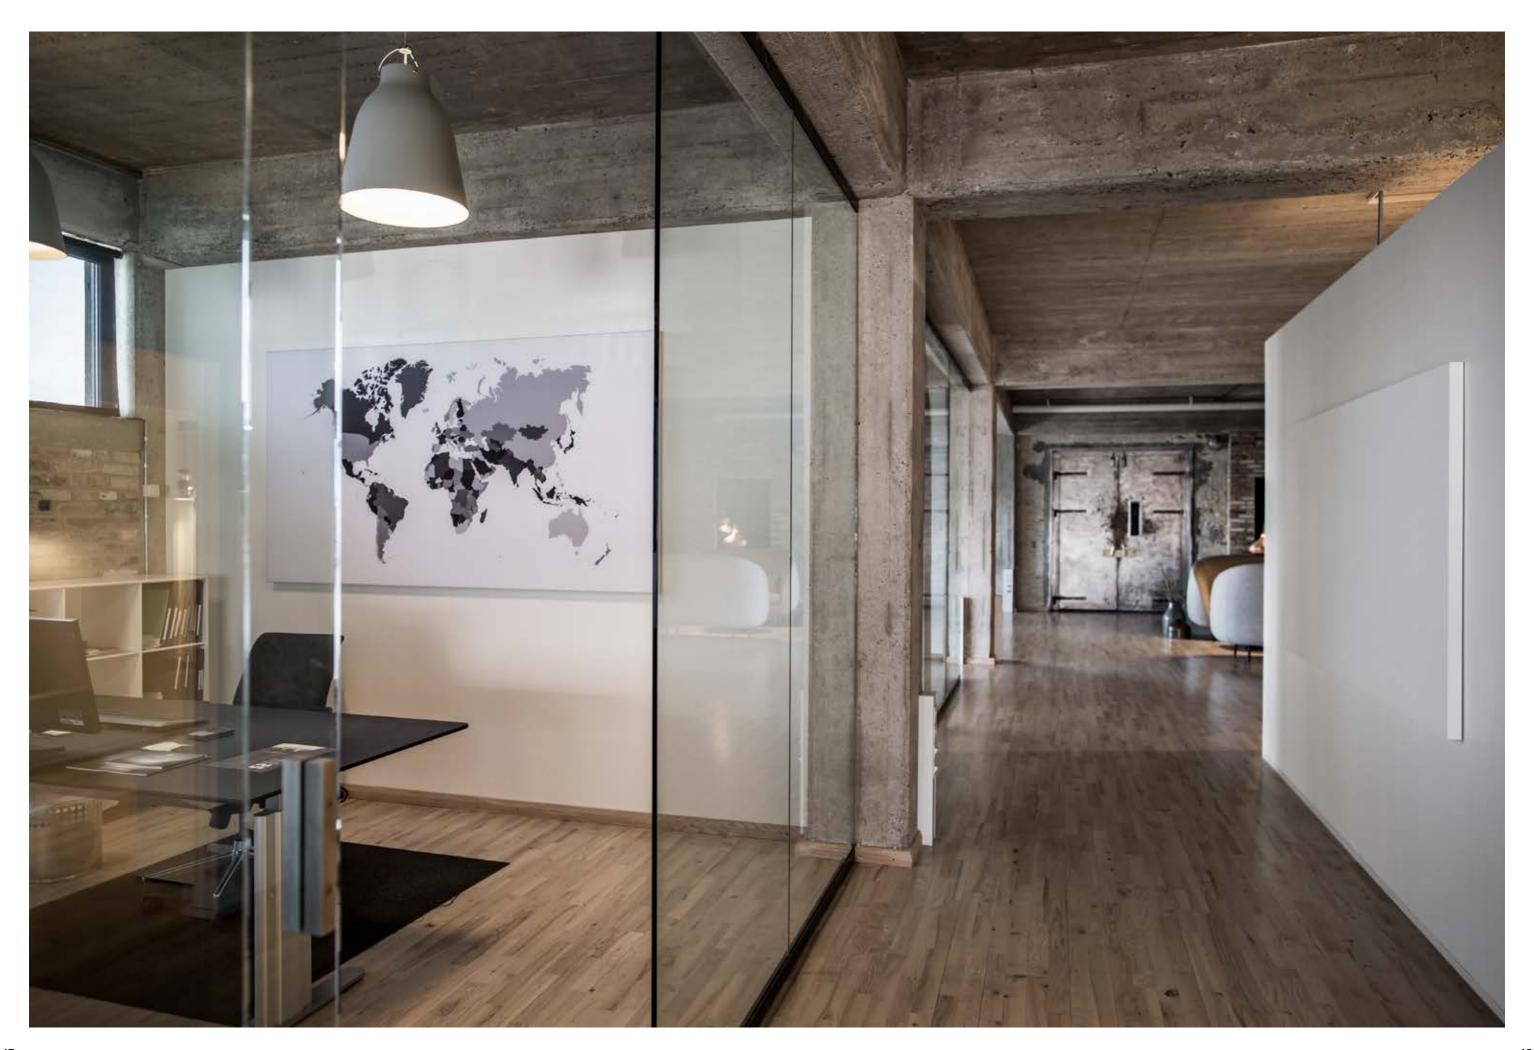

# Sweco

# Space for engineering the future

**Location** Copenhagen

# **Category** Office

**Products used** On the Wall 60, Hang With Me, Stand By Me

**Services**Acoustic Mapping, Branding, Color Proofing, Corporate Identity, Customization, Graphic Design, Interior Design

Stand By Me / Custom size, Canvas: Colored texture

Hang With Me / 3 x columns, Canvas: Colored texture

On The Wall 60 / Custom sizes, Canvas: Sweco visual identity