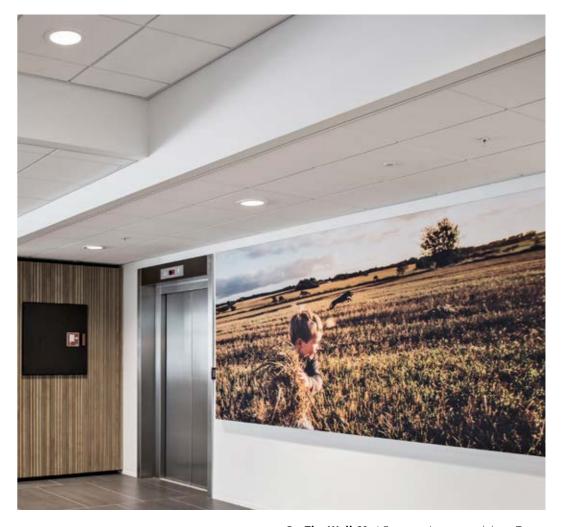

**On The Wall 60** / Custom fitted to writing board cabinet, Canvas: Photography from the AKUART Gallery

**On The Wall 60** / Custom fitted to writing board cabinet, Canvas: Photography from the AKUART Gallery